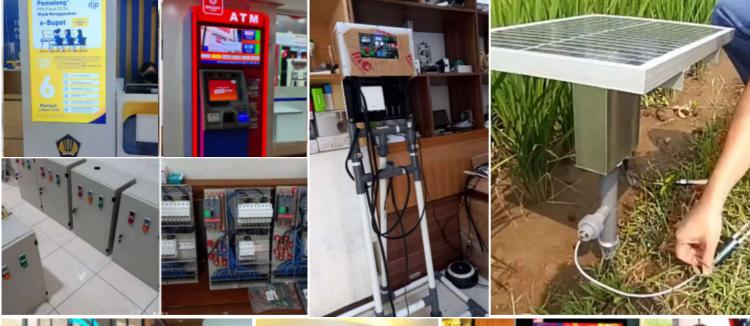

## HARDWARE SOLUTIONS

### KLHK SPARING INTEGRATION SYSTEM

Providing IoT devices and software solution in order to report and integrate with SPARING KLHK systems.